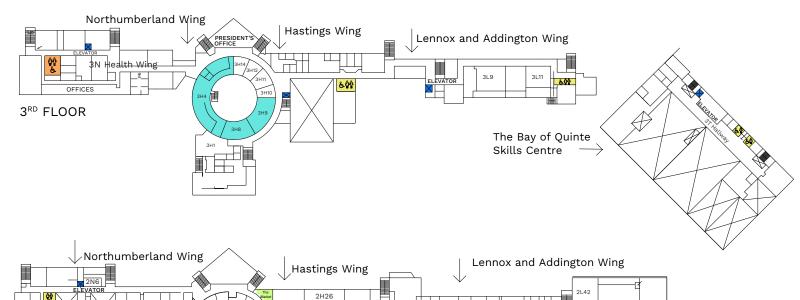

# Third Floor

Room 3H4 Tsi Titewaya'taró:roks (Indigenous Services) Room 3H9 Tutoring Centre Room 3H8