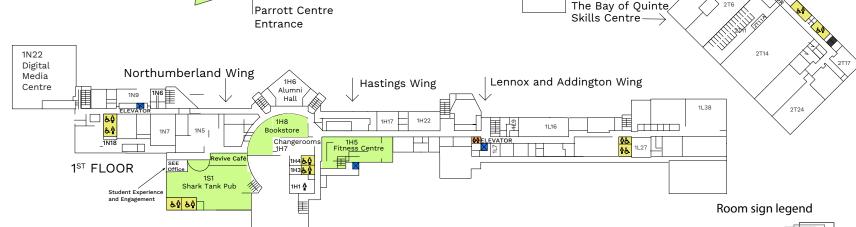

## First Floor

The Bookstore Room 1H8 Fitness Centre Room 1H5 Room 1S1\* Shark Tank Pub