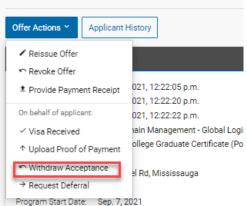

### □ STEP 2: Withdraw your acceptance

To withdraw your acceptance, you or your agent must log in to the IAS portal, go on your Loyalist College offer and under Offer action select "**Withdraw Acceptance**" as highlighted below.